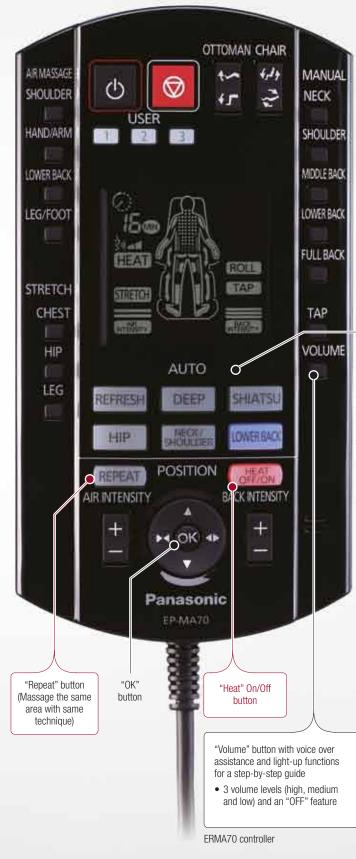

#### Our user-friendly controller lets you customize your massage with the click of a button. There are 6 automatic full-body massage courses to choose from, each targeting different needs and areas of the body. The horizontal bar indicates the duration of each technique. OTTOMAN CHAIR **REFRESH** "Refresh" Course MANUAL AIR MASSAG 4.19 +-This course pleasantly relaxes your body with light stimulation mainly through Tapping. ථ 2 SHOULDER NECK 45 Rolling/Swedish Knead/Ultra Knead Stretch. etc HAND/ARM SHOULDER 1 DEEP "Deep" Course This is a standard course that deeply relaxes your muscles mainly through Kneading. MIDDLE BACK LOWER BACK Knead/Ultra Knead **Boll/Swedist** LOWER BACK Stretch. etc LEG/FOOT SHIATSU "Shiatsu" Course FULL BACK This course uses strong pressure to loosen tight muscles mainly ROLL through Shiatsu TAP STRETCH Knead/Ultra Knead Roll/Swedish Stretch. etc TAP CHEST HIP "Hip" Course VOLUME HIP This course uses airbags to relax the muscles around your pelvis. AUTO Ő Back Stretch 0 LEG REFRESH "Neck/Shoulder" Course This course relaxes the muscles around your neck and shoulders. HIP Stretch, etc Knead/Ultra Knead POSITION **LOWERBACK** "Lower Back" Course **AIR INTENSITY** (INTENSIT) This course relaxes the muscles around your lower to middle back. Knead/Ultra Knea **Roll/Swedis** Stretch. etc