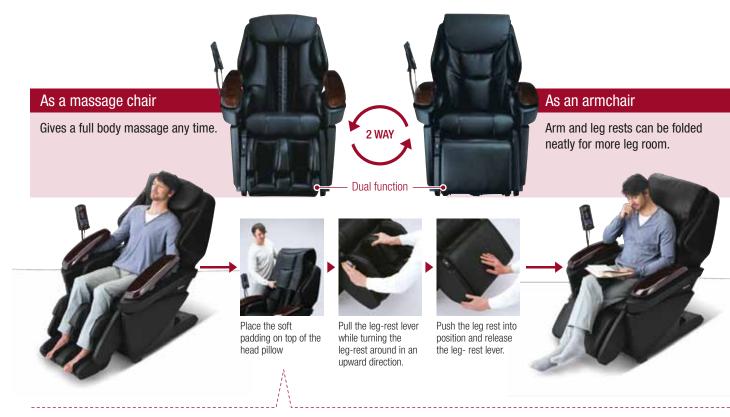

Experience the allure of

# Sensational Warm Massage from the comfort of your own home

# REALPRO EP-MA70

Indulge in the sensational warm massage from the comfort of your own home.

# **Experience the allure of**

# The all-new Real Pro now features revolutionary thermal massage balls.

This unique innovation combines professional massage techniques with a warm, soothing touch to give you the ultimate relaxation for your neck, shoulders and back.

And with its sophisticated design, the new Real Pro is sure to add a sense of class to any home.

# REALPRO EP-MA70

The warm massage for your neck, shoulders and back.

Black

• The thermal massage balls apply the calming strokes of a masseur's warm, skillful hands, offering complete relaxation for tired, aching muscles.

• The 3D massage mechanism and air massage techniques work in tandem to release tense muscles for a total body massage.

• The Real Pro doubles up as a comfortable armchair when not in use.

Experience greater comfort by reclining the Real Pro to your desired level.

The dual-purpose Real Pro also functions as a comfortable armchair. A simple, elegant design that will suit any home.

# The Real Pro doubles up as a cozy armchair when not in use.