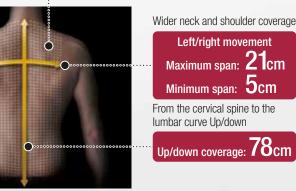

Massage your neck, shoulders and back.

3

Thermal Massage **Balls** 

New Technology

Panasonic's latest innovation, featuring built-in thermal massage balls, creates warmth to ease swelling and sooth tense muscles. The technology applies the calming strokes of a masseur's warm, skillful hands, offering complete relaxation for tired, aching muscles.

\*Heat from the massage heads may vary according to each individual's body temperature, massage areas, massage programs, clothing material and room temperature.

Massage balls move up and down the cervical spine. A gentle neck and shoulder massage eases stiff necks and aching shoulders.

> Massage area covers a wide section of the back, as a soothing warm touch relaxes it.

"Repeat Massage" option concentrates kneading on a precise area.

Maximum protrusion of **12.5**cm Massage balls extend to reach 12.5cm. This ensures effective relief of shoulder stiffness

troller is set to OFF.) (Electric heating equipment 23W)

move a total of approx. 62cm)

ads during operation (adjustable massage width) ck: Approx. 5 - 21cm

ljustable intensity): Approx. 10cm

minute (single side) ds (return) nute