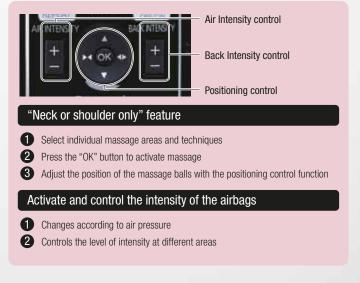

#### Our user-friendly controller lets you customize your massage with the click of a button. There are 6 automatic full-body massage courses to choose from, each targeting different needs and areas of the body. The horizontal bar indicates the duration of each technique. OTTOMAN CHAIR **REFRESH** "Refresh" Course MANUAL AIR MASSAG 4.19 +-This course pleasantly relaxes your body with light stimulation mainly through Tapping. ථ 2 SHOULDER NECK 45 Rolling/Swedish Knead/Ultra Knead Stretch. etc HAND/ARM SHOULDER 1 DEEP "Deep" Course This is a standard course that deeply relaxes your muscles mainly through Kneading. MIDDLE BACK LOWER BACK Knead/Ultra Knead **Boll/Swedist** LOWER BACK Stretch. etc LEG/FOOT SHIATSU "Shiatsu" Course FULL BACK This course uses strong pressure to loosen tight muscles mainly ROLL through Shiatsu TAP STRETCH Knead/Ultra Knead Roll/Swedish Stretch. etc TAP CHEST HIP "Hip" Course VOLUME HIP This course uses airbags to relax the muscles around your pelvis. AUTO Ő Back Stretch 0 LEG REFRESH "Neck/Shoulder" Course This course relaxes the muscles around your neck and shoulders. HIP Stretch, etc Knead/Ultra Knead POSITION **LOWERBACK** "Lower Back" Course **AIR INTENSITY** (INTENSIT) This course relaxes the muscles around your lower to middle back. Knead/Ultra Knea **Roll/Swedis** Stretch. etc