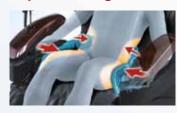

# and front-back 3D massage.

Airbags hold both sides of the shoulder in place as massage balls knead the back, spanning from the shoulders to the chest.

technology features 3 all-new massage

and stretching techniques.

3D Massage Techniques Panasonic's latest innovation enables up-down, left-right movements for a professional

Airbags surround the whole body Full body air pressure massage from your shoulders to the soles.