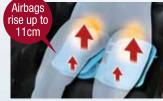

## Hip and thigh massage

Airbags at the waist and highs relax the muscles.

# Buttock, pelvis and thigh stretching

3 airbags at the buttocks and thighs for better relaxation.

Calculated based on an unoccupied chair