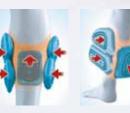

# and front-back 3D massage.

Airbags hold both sides of the shoulder in place as massage balls knead the back, spanning from the shoulders to the chest.

technology features 3 all-new massage

and stretching techniques.

### 1 Stretching massage around the pelvis

Airbags on both sides hold the pelvic area as the massage balls knead the back