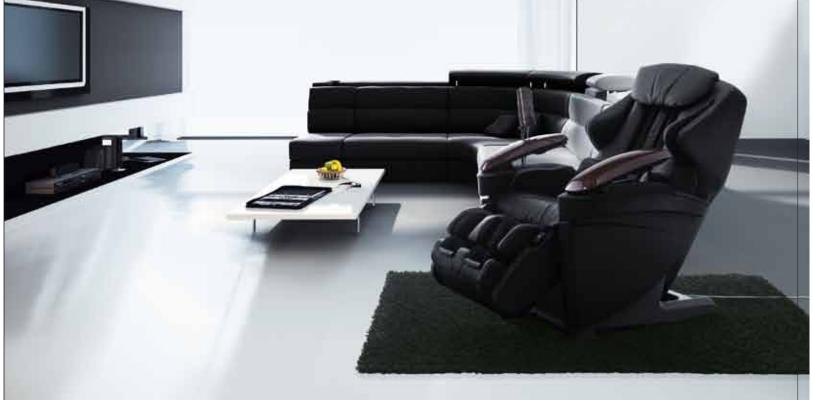

Experience greater comfort by reclining the Real Pro to your desired level.

The dual-purpose Real Pro also functions as a comfortable armchair. A simple, elegant design that will suit any home.

# The Real Pro doubles up as a cozy armchair when not in use.