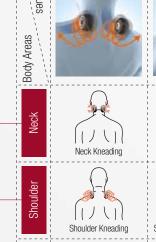

hniques to offer maximum relief to aching muscles.



#### Panasonic's new 3D massage techniques utilize professional massage styles.

Panasonic's latest innovation enables up-down, left-right and front-back 3D massage movements and offers professional techniques such as the straight-line pressure Shiatsu massage and the Kneading process involving thumb circular pressure.



Tapping

Neck Tappind

1/1

Shoulder Tapping

b

Back Tapping

6

Waist Tapping

10

Lower Back Tapping

High performanc

### With 108 massage techniques available, different styles can be applied to a various areas.

This includes one of the 5 basic massage styles known as the "Kneading process", and spot- specific movements to relax particularly tense areas of the body.

Examples of spot-specific hassage techniques



Jltra Kneading

Back Kneading

Naist Kneading

wer Back Kneading





Х

(Arrows indicate directional movements in the illustration.)

#### Our user-friendly controller lets you customize your massage with the click of a button. There are 6 automatic full-body massage courses to choose from, each targeting different needs and areas of the body. The horizontal bar indicates the duration of each technique. OTTOMAN CHAIR **REFRESH** "Refresh" Course MANUAL AIR MASSAG 4.19 +-This course pleasantly relaxes your body with light stimulation mainly through Tapping. ථ 2 SHOULDER NECK 45 Rolling/Swedish Knead/Ultra Knead Stretch. etc HAND/ARM SHOULDER 1 DEEP "Deep" Course This is a standard course that deeply relaxes your muscles mainly through Kneading. MIDDLE BACK LOWER BACK Knead/Ultra Knead **