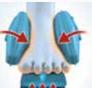

nd bottom kneading is applied at crucial tension points to relax the hand and arm.

#### The armrests adjust according to the degree of the reclined chair.

With the armrests angled with the backrest, you can enjoy arm massage even while lying down.



Antibacterial (Hand care facilities) In accordance with the Japanese Standards Association, JIS L 1902-2002

Note: Remove accessories such as watches, rings and nail extensions when massaging arms and hands to avoid possible discomfort.

## Hip and thigh massage



Airbags at the waist and highs relax the muscles.

# Buttock, pelvis and thigh stretching



3 airbags at the buttocks and thighs for better relaxation.

Calculated based on an unoccupied chair



## Calf kneading



Kneading is applied on both sides of the calf.

# Foot Massage



Foot Massage with 3D air cushions for a realistic massage experience.

iatsu foot pad





# and front-back 3D massage.







Airbags hold both sides of the shoulder in place as massage balls knead the back, spanning from the shoulders to the chest.









technology features 3 all-new massage

and stretching techniques.



3D Massage Techniques Panasonic's latest innovation enables up-down, left-right movements for a professional





Airbags surround the whole body Full body air pressure massage from your shoulders to the soles.

### 1 Stretching massage around the pelvis





Airbags on both sides hold the pelvic area as the massage balls knead the back

### 2 Stretching massage around the shoulder blades



### 3 Stretching massage for the leg



Airbags inflate to hold the sides