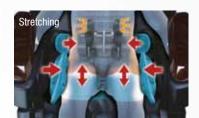

### 1 Stretching massage around the pelvis

Airbags on both sides hold the pelvic area as the massage balls knead the back

### 3 Stretching massage for the leg

Airbags inflate to hold the sides of the thigh, calf and soles of the feet. The leg-rest rises to stretch the leg muscles while the back is kneaded using 3D massage techniques.