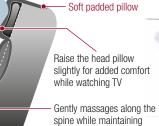

## With the soft padded pillow, you will be extra comfortable on this luxurious chair.

body balance.

eel relaxed even after spending ong hours in front of the TV.

Vith the backrest reclining to 170°, ou can experience complete axation of your body and mind

REALPRO

170°

Treat yourself to the Real Pro warm massage experience

Just as good as a professional masseur's warm, skillful hands.

Leg-rest can be adjusted to different heights up to a maximum of 18cm