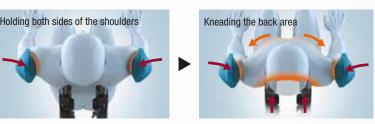

# and front-back 3D massage.

Airbags hold both sides of the shoulder in place as massage balls knead the back, spanning from the shoulders to the chest.

technology features 3 all-new massage

and stretching techniques.

### 2 Stretching massage around the shoulder blades