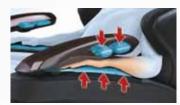

Massage your neck, shoulders and back.

3

Thermal Massage **Balls** 

New Technology

Panasonic's latest innovation, featuring built-in thermal massage balls, creates warmth to ease swelling and sooth tense muscles. The technology applies the calming strokes of a masseur's warm, skillful hands, offering complete relaxation for tired, aching muscles.

\*Heat from the massage heads may vary according to each individual's body temperature, massage areas, massage programs, clothing material and room temperature.

Massage balls move up and down the cervical spine. A gentle neck and shoulder massage eases stiff necks and aching shoulders.