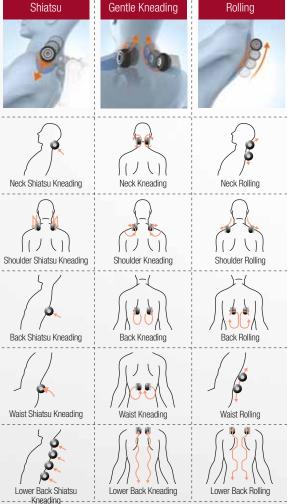

#### Panasonic's new 3D massage techniques utilize professional massage styles.

Panasonic's latest innovation enables up-down, left-right and front-back 3D massage movements and offers professional techniques such as the straight-line pressure Shiatsu massage and the Kneading process involving thumb circular pressure.

### With 108 massage techniques available, different styles can be applied to a various areas.

This includes one of the 5 basic massage styles known as the "Kneading process", and spot- specific movements to relax particularly tense areas of the body.

Examples of spot-specific hassage techniques

Jltra Kneading

Back Kneading

Naist Kneading

wer Back Kneading

Х

(Arrows indicate directional movements in the illustration.)