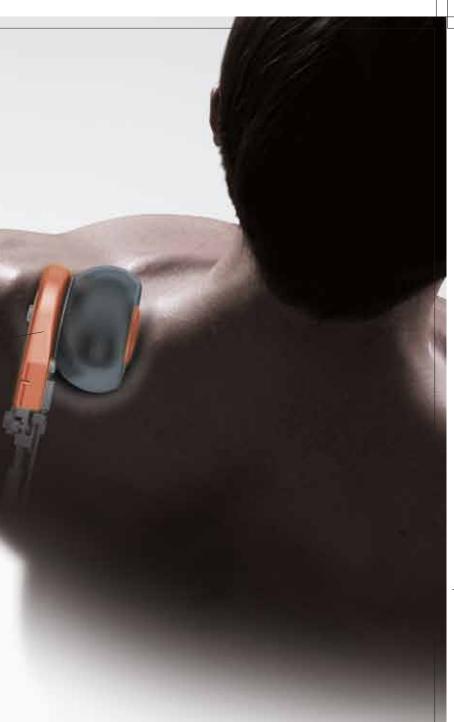

Massage your neck, shoulders and back.

3

Thermal Massage **Balls** 

New Technology

Panasonic's latest innovation, featuring built-in thermal massage balls, creates warmth to ease swelling and sooth tense muscles. The technology applies the calming strokes of a masseur's warm, skillful hands, offering complete relaxation for tired, aching muscles.

\*Heat from the massage heads may vary according to each individual's body temperature, massage areas, massage programs, clothing material and room temperature.

Massage balls move up and down the cervical spine. A gentle neck and shoulder massage eases stiff necks and aching shoulders.

# REALPRO EP-MA70

The warm massage for your neck, shoulders and back.

Black

• The thermal massage balls apply the calming strokes of a masseur's warm, skillful hands, offering complete relaxation for tired, aching muscles.