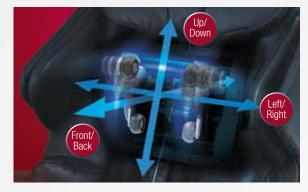

#### Panasonic's new 3D massage techniques utilize professional massage styles.

Panasonic's latest innovation enables up-down, left-right and front-back 3D massage movements and offers professional techniques such as the straight-line pressure Shiatsu massage and the Kneading process involving thumb circular pressure.

# and front-back 3D massage.

Airbags hold both sides of the shoulder in place as massage balls knead the back, spanning from the shoulders to the chest.

technology features 3 all-new massage

and stretching techniques.

3D Massage Techniques Panasonic's latest innovation enables up-down, left-right movements for a professional

Airbags surround the whole body Full body air pressure massage from your shoulders to the soles.