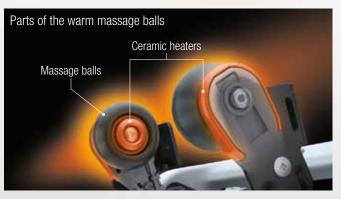

Massage your neck, shoulders and back.

3

Thermal Massage **Balls** 

New Technology

Panasonic's latest innovation, featuring built-in thermal massage balls, creates warmth to ease swelling and sooth tense muscles. The technology applies the calming strokes of a masseur's warm, skillful hands, offering complete relaxation for tired, aching muscles.

\*Heat from the massage heads may vary according to each individual's body temperature, massage areas, massage programs, clothing material and room temperature.

Massage balls move up and down the cervical spine. A gentle neck and shoulder massage eases stiff necks and aching shoulders.