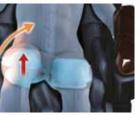

# EP-MA70

Professional massage techniques combined with a warm touch.

This sensational warm massage\* that soothes aching muscles for the ultimate relaxation.

> Massage balls move down the lumbar curve to massage the waist with a rolling motion, while effectively stretching the waist.